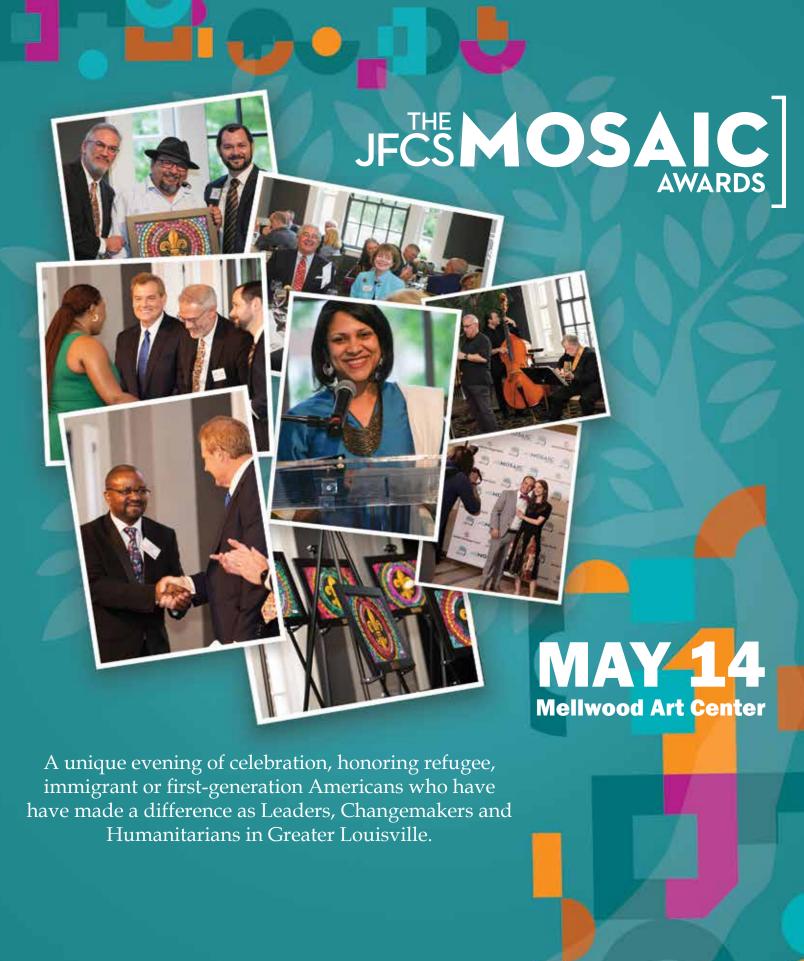

## JFCSMOSAIC AWARDS

Over the past 19 years, the JFCS MOSAIC Awards recognizes refugees, immigrants and first-generation Americans in Greater Louisville who have made an impact the community. This highly-anticipated event celebrates the diversity and accomplishments of refugee and immigrants play in helping make the City of Louisville and Commonwealth of Kentucky into a brighter, more inclusive place.